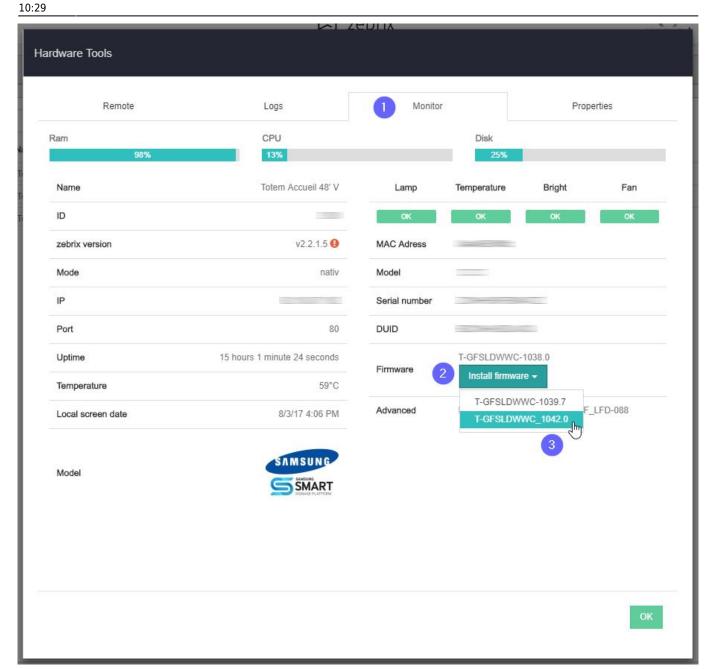

• Go to monitor tab

• Click on the firmware button (the version on the button is the current, in the list you see available firmwares)

Please note that only compatible firmwares will be listed, depending on your screen model.

• Upgrading to the latest is the best unless there is a "BETA-VERSION-DO-NOT-USE" message.

• Your screen will download the firmware (usually takes several minutes) and will automatically

upgrade and reboot.