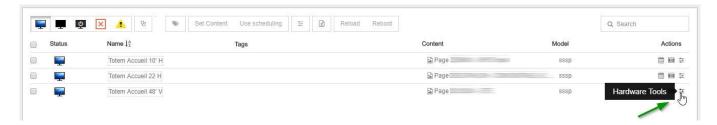

## How to upgrade SAMSUNG SSSP firmware from CMS?

- Please login to your zebrix account
- Please go the screens section
- In the list of screens please click on the "Hardware Tools" button on the line of screen you want to upgrade