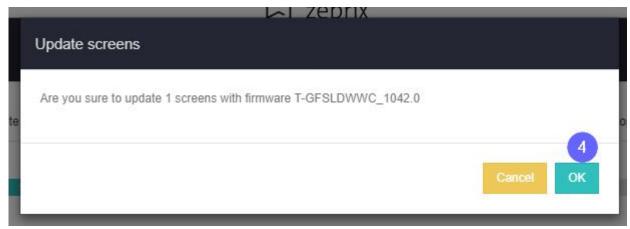

• Upgrading to the latest is the best unless there is a "BETA-VERSION-DO-NOT-USE" message.

• Your screen will download the firmware (usually takes several minutes) and will automatically

upgrade and reboot.

When the screen is downloading the firmware, it continues to work as usual (it shows content and update the content if changed). When the download of the firmware is complete, it will interrupt the playback to upgrade. This operation takes about 2 minutes then the screen will reboot and restart zebrix automatically.