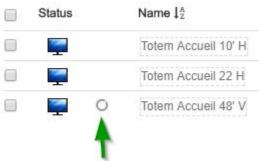

When the screen is downloading the firmware, it continues to work as usual (it shows content and update the content if changed). When the download of the firmware is complete, it will interrupt the playback to upgrade. This operation takes about 2 minutes then the screen will reboot and restart zebrix automatically.