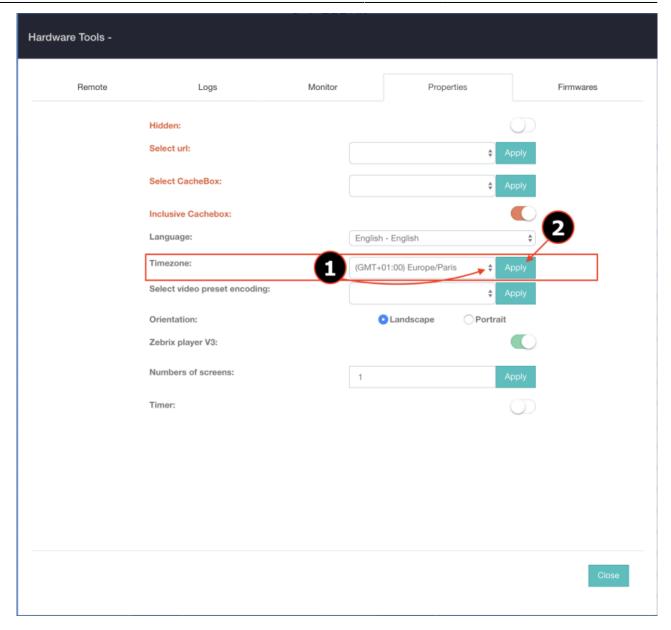

### How to change the timezone on a screen

- · Select the screens on which you want to apply a different time zone
- · Click on "hardware tools"
  - 1. Go to the "properties" tab
  - 2. Select the desired time zone and click on apply