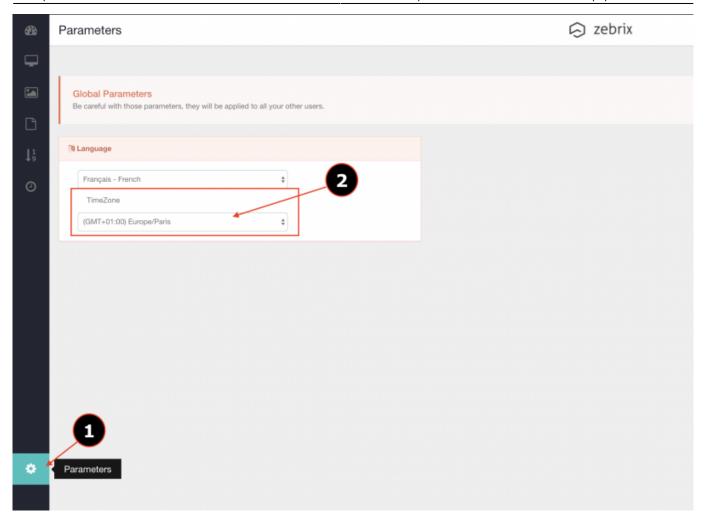

### How to change the time zone for a client's account

It is possible to change the time zone at the client level, this parameter will be used as the default time zone for all new screen/player added to this account.

- Go to the general account's parameters and select the desired time zone