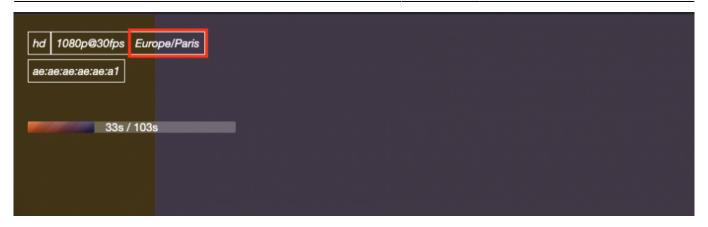

## How to check the setting on a screen

1. Press the touch "Tools" on the remote control

2025/09/02 14:59 5/5 Timezone

From:

https://documentation.zebrix.net/ - zebrix documentation

Permanent link:

https://documentation.zebrix.net/doku.php?id=en:timezone