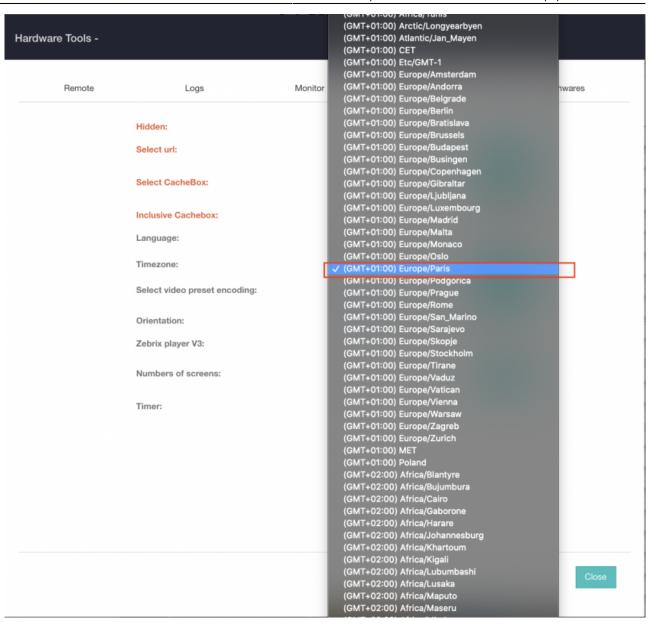

### How to change the timezone on a screen

- · Select the screens on which you want to apply a different time zone
- · Click on "hardware tools"
  - 1. Go to the "properties" tab
  - 2. Select the desired time zone and click on apply