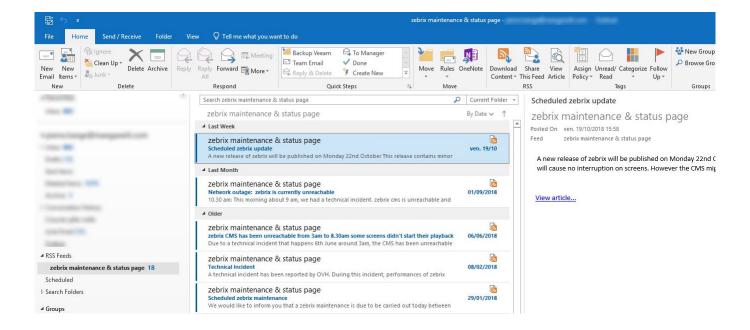

## How to received notifications in my email client?

Most email client are compatible with RSS/Atom feeds. We also provide an RSS and Atom feed that you can subscribe to. When information are updated on the feed, these information will be displayed in your email as a new incoming email. **RSS feed:** http://maintenance.zebrix.net/rss **Atom feed:** http://maintenance.zebrix.net/atom

## Here is how to subscribe to our RSS/Atom feed from Microsoft Outlook

Add the RSS/Atom feed into the RSS Feeds section.

From:

https://documentation.zebrix.net/ - zebrix documentation

Permanent link:

https://documentation.zebrix.net/doku.php?id=en:zebrix\_status&rev=1540546538