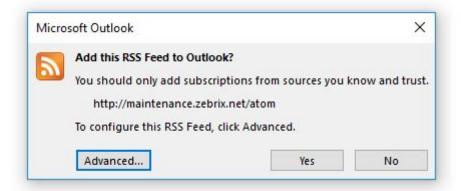

## Here is how to subscribe to our RSS/Atom feed from Microsoft Outlook

Add the RSS/Atom feed into the RSS Feeds section.

From:

https://documentation.zebrix.net/ - zebrix documentation

Permanent link:

https://documentation.zebrix.net/doku.php?id=en:zebrix\_status&rev=1540546538