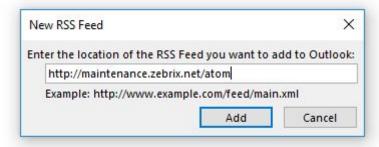

## How to received notifications in my email client?

Most email client are compatible with RSS/Atom feeds. We also provide an RSS and Atom feed that you can subscribe to. When information are updated on the feed, these information will be displayed in your email as a new incoming email. **RSS feed:** http://maintenance.zebrix.net/rss **Atom feed:** http://maintenance.zebrix.net/atom

## Here is how to subscribe to our RSS/Atom feed from Microsoft Outlook

Add the RSS/Atom feed into the RSS Feeds section.

From:

https://documentation.zebrix.net/ - zebrix documentation

Permanent link:

https://documentation.zebrix.net/doku.php?id=en:zebrix\_status&rev=1540546538