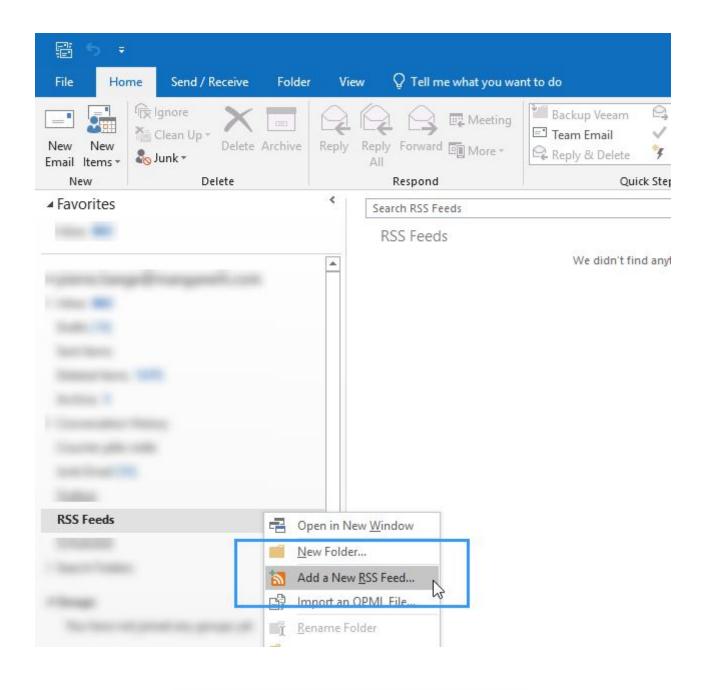

## Here is how to subscribe to our RSS/Atom feed from Microsoft Outlook

Add the RSS/Atom feed into the RSS Feeds section.

From:

https://documentation.zebrix.net/ - zebrix documentation

Permanent link:

https://documentation.zebrix.net/doku.php?id=en:zebrix\_status&rev=1540546538