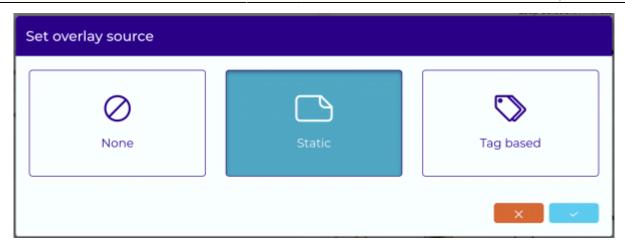

Create or edit the playlist for which you want to have playlist progress indications. Then, click on

and then on

2025/02/25 00:08 3/4 Progress indicator area

**click on "static"** and then **"OK"** to close the modal.