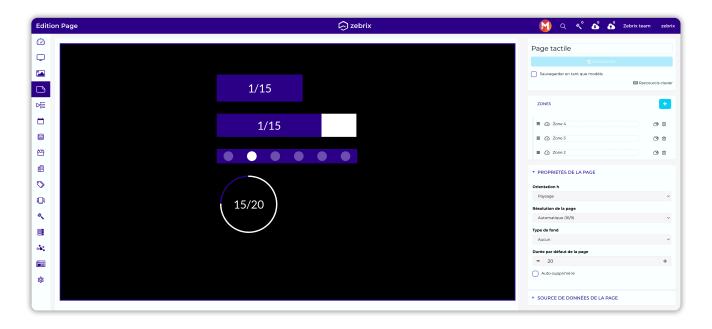

In the **general properties of the zone**, choose a progress indicator.

In the zone content > type, You have the choice of different types of indicators:

- Current position in the playlist with numbering, indicates the number of pages in the playlist and the pagination of the current page. In this indicator, you can decide whether to display the page number, pagination, and choose the separator between the two pieces of information. You can also choose whether pagination is displayed as a counter or a countdown.
- Current position in the playlist with dots, indicates the number of pages in the playlist using a set of dots, and the currently displayed page is highlighted by one of the dots in the list (first page, first dot, fifth page, fifth dot).
- Playlist progress bar: displays a progress bar for the playlist (like a loading bar), and there is also a numerical counter for it that can be conditionally displayed.
- In the playlist tab