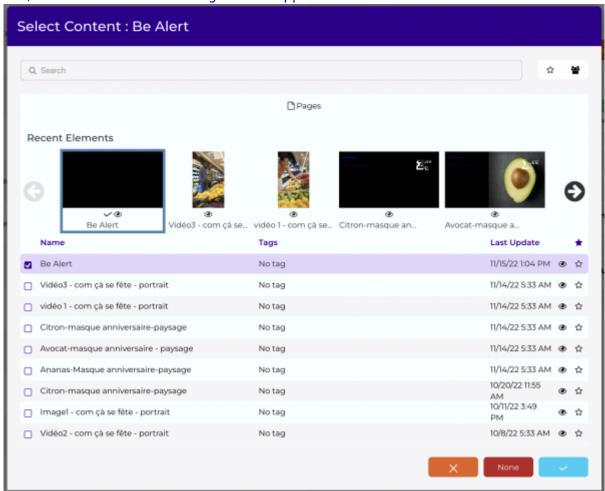

## Add overlay page

click on it, and the modal for choosing content appears

Choose your page with the playlist indicators from the list, click "OK," and then save your playlist.

The page with the playlist indicators will automatically display on your screen over your playlist.