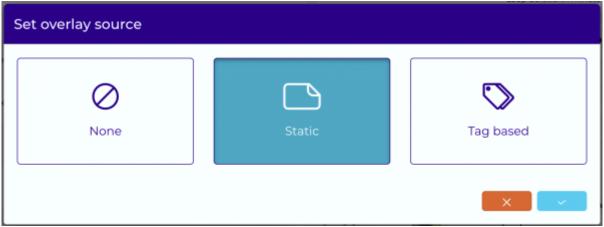

In the playlist tab Create or edit the playlist you want to control with the touch zones. Then press

then on

click on static then ok to close the modal. Then click **save**. A new **Add overlay page** button appears under **change overlay type**.