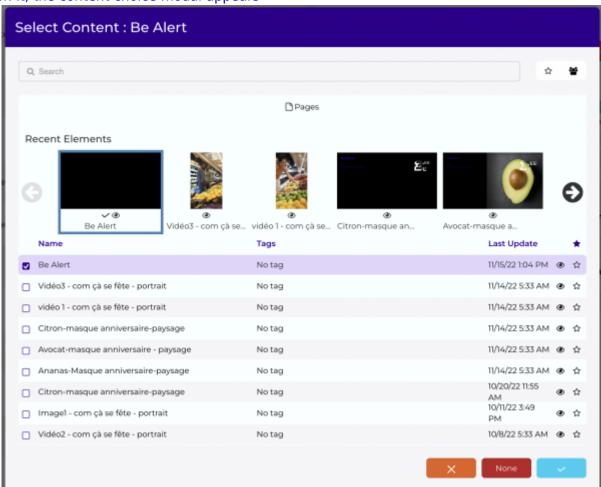

## Add overlay page

click on it, the content choice modal appears

Choose your page with the tactile zones from the list, click Ok and then save your playlist.

From:
https://documentation.zebrix.net/ - zebrix documentation