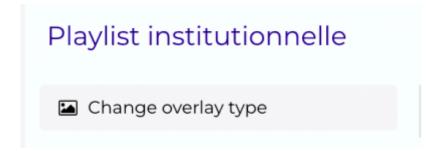

In the playlist tab Create or edit the playlist you want to control with the touch zones. Then press

then on

click on static then ok to close the modal. Then click **save**. A new **Add overlay page** button appears under **change overlay type**.