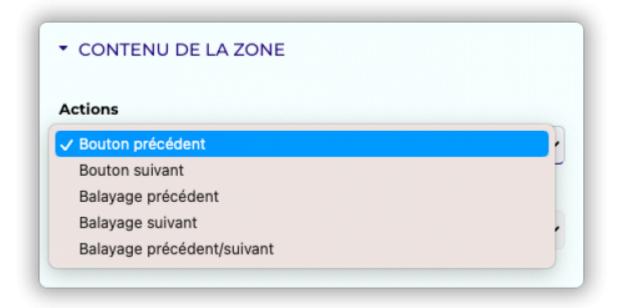

## Creating a tactile control page.

In the page tab, add a new page by clicking on

Name the page and confirm

Then add a new zone by clicking the + button

Then, in zone content, choose in Actions the type of action you want to perform on the playlist.

- The Previous and Next buttons allow you to go to the next (or previous) page of the playlist by simply pressing on the screen. Place these buttons in logical places for the user to understand. Also, if you don't like the design of the buttons, you can select invisible in: zone content > type: this will allow you to add your design to the background of the touch area in an image zone.
- With Previous (or Next) Scan the area allows you to go to the previous (or next) page of the
  playlist by sliding your finger across the area of the screen to the left (or right) to return to the
  previous (or next) page. Be careful, however, to place these zones in logical locations on the
  page. These areas are invisible to the user, so don't hesitate to enlarge them so that the user
  can be sure of accessing them.
- With Swipe Previous/Next Zone you can move to the previous or next page in the same zone by sliding your finger left or right over the area of the screen. To return to the previous page to the left or the next page to the right. You can make a zone that covers the whole page, to control the playlist.