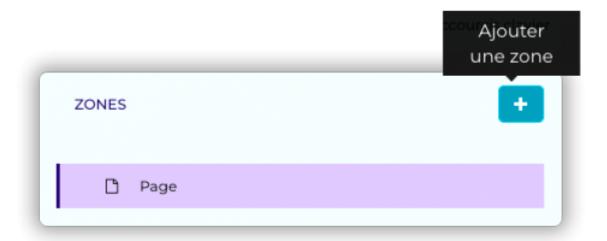

## Creating a tactile control page.

In the page tab, add a new page by clicking on

Name the page and confirm

Then add a new zone by clicking the + button

Then, in zone content, choose in Actions the type of action you want to perform on the playlist.

- The Previous and Next buttons allow you to go to the next (or previous) page of the playlist by simply pressing on the screen. Place these buttons in logical places for the user to understand. Also, if you don't like the design of the buttons, you can select invisible in: zone content > type: this will allow you to add your design to the background of the touch area in an image zone.
- With Previous (or Next) Scan the area allows you to go to the previous (or next) page of the
  playlist by sliding your finger across the area of the screen to the left (or right) to return to the
  previous (or next) page. Be careful, however, to place these zones in logical locations on the
  page. These areas are invisible to the user, so don't hesitate to enlarge them so that the user
  can be sure of accessing them.
- With Swipe Previous/Next Zone you can move to the previous or next page in the same zone by sliding your finger left or right over the area of the screen. To return to the previous page to the left or the next page to the right. You can make a zone that covers the whole page, to control the playlist.