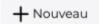

## Creating a tactile control page.

In the page tab, add a new page by clicking on

Name the page and confirm

Then add a new zone by clicking the + button

Then, in zone content, choose in Actions the type of action you want to perform on the playlist.